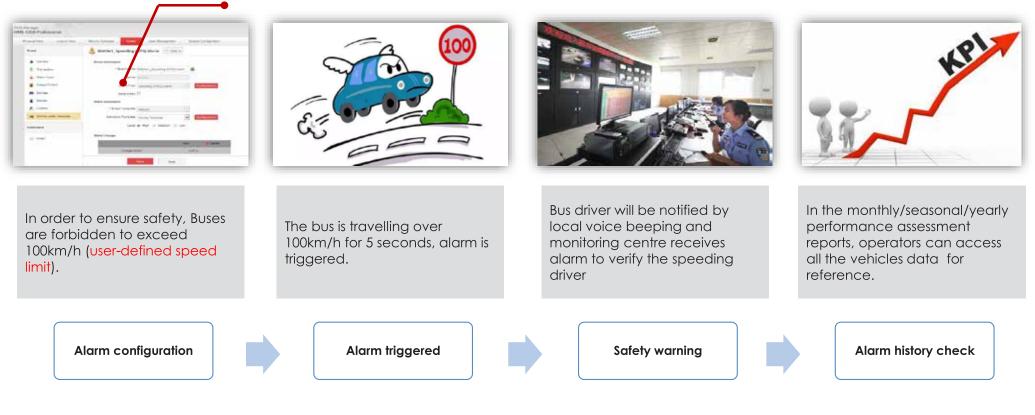

rivers

- ◆ Fatigue
- Smoking
- Telephone use while driving
- Dispute with passengers
- Speeding

Lack of supervision on fare evaders



# **8 Camera Solution Example**



# **<u>6 Camera Solution Example</u>**



# **4 Camera Solution Example**





8

✓ Bus recordings can be downloaded to iVMS-5200 Mobile Client when the bus arrives at the terminal and connects to Wi-Fi.

WIFI Backup stream

✓ MVR with high speed 5.8G WIFI is recommended, transmission speed up to 50Mbps within 30 meters.

### **iVMS-5200 MOBILE SOLUTION**

Integrated platform supports Mobile DVR & Dashcam solutions, providing;-



### **Remote Live View and Hosting**



### **GPS Tracking & Playback**

#### Real-time position on GIS Map (Google Map)



### **Speed Alarm**

#### Configure the speed alarm in the platform



# **Health Monitoring**

Notifications of system events and errors.





**Device Offline** 

Camera No Signal



Step 1. Check the health monitoring module



Centralized display of health data of the overall system in dashboard, easily justify the health status of the system

Step 2. Click for details checking on abnormal items

| Cartes