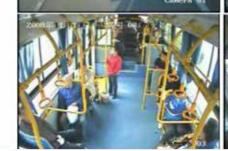

### **Passenger Counting & Surveillance**

- > Camera 1: External camera for front view monitoring
- > Camera 2: Internal camera for the driver monitoring
- Camera 3/6/7: internal camera for inside monitoring
- Camera 4/5: Passenger counting camera
- > Camera 8: External camera for rear view monitoring