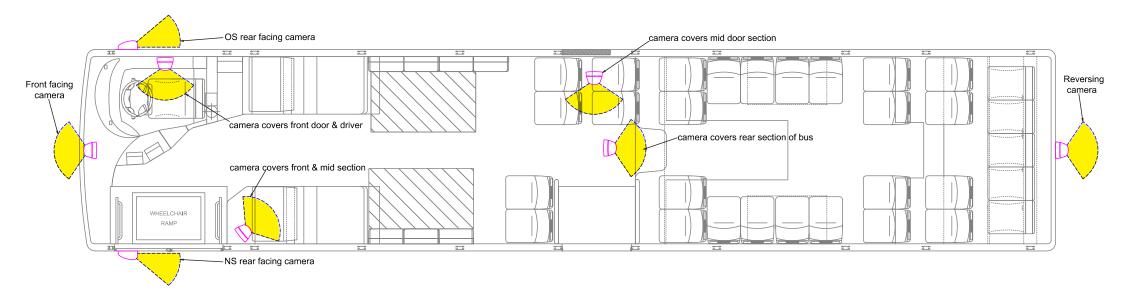

# **8 Camera Solution Example**

### **Passenger Counting & Surveillance**

- > Camera 1: External camera for front view monitoring
- > Camera 2: Internal camera for the driver monitoring
- Camera 3/6/7: internal camera for inside monitoring
- Camera 4/5: Passenger counting camera
- > Camera 8: External camera for rear view monitoring