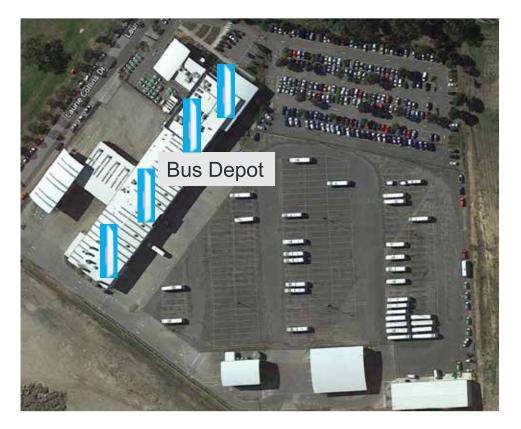

# **Wireless Network Bridge**

• DS-3WF05A-5ACL 5.8G Wireless Network Bridge

### Installation

➢ IP67

- -40 ~ 75 °C harsh environment
- Network bandwidth up to 150Mb
- > Easy to operate
- ➢ Gain 15dBi, H:40° V:15°