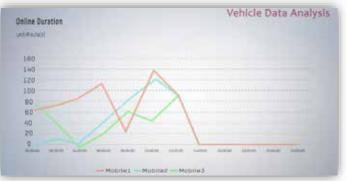

### **Online Duration Report**

Shows the network traffic consumed by the vehicles.

Shows the mileage covered by the vehicles.

14

Shows the online duration of the vehicles.