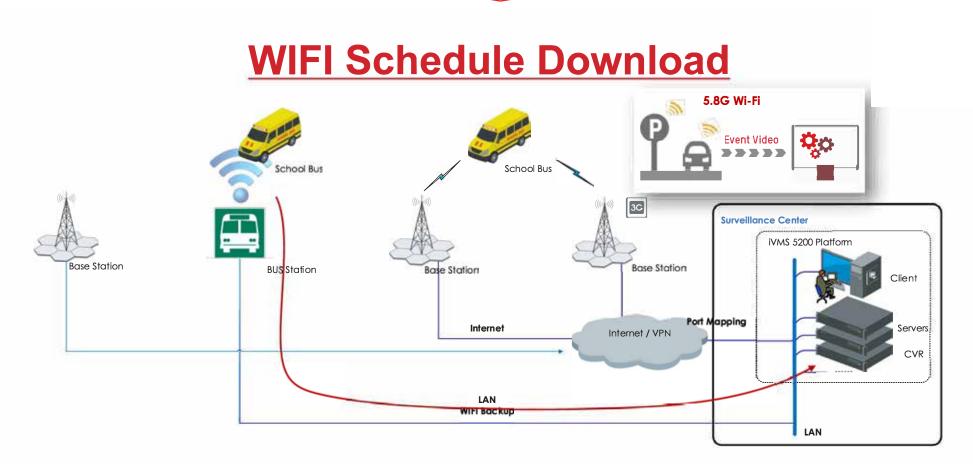

# **4 Camera Solution Example**

8

✓ Bus recordings can be downloaded to iVMS-5200 Mobile Client when the bus arrives at the terminal and connects to Wi-Fi.

WIFI Backup stream

✓ MVR with high speed 5.8G WIFI is recommended, transmission speed up to 50Mbps within 30 meters.