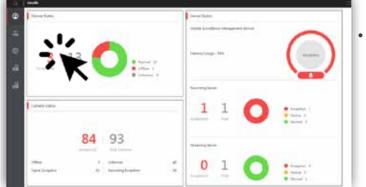

# **Health Monitoring**

Notifications of system events and errors.

**Device Offline** 

Camera No Signal

Step 1. Check the health monitoring module

Centralized display of health data of the overall system in dashboard, easily justify the health status of the system

Step 2. Click for details checking on abnormal items

| Cartes                                                                                                                                                                                                                                                                                                                                                                                                                                                                                                                                                                                                                                                                                                                                                                                                                                                                                                                                                                                                                                                                                                                                                                                                                                                                                                                                                                                                                                                                                                                                                                                                                                                                                                                                                                                                                                                                                                                                                                                                                                                                                                                                          |                |                |           | And Deep             |              |                |                    | - 14   |
|-------------------------------------------------------------------------------------------------------------------------------------------------------------------------------------------------------------------------------------------------------------------------------------------------------------------------------------------------------------------------------------------------------------------------------------------------------------------------------------------------------------------------------------------------------------------------------------------------------------------------------------------------------------------------------------------------------------------------------------------------------------------------------------------------------------------------------------------------------------------------------------------------------------------------------------------------------------------------------------------------------------------------------------------------------------------------------------------------------------------------------------------------------------------------------------------------------------------------------------------------------------------------------------------------------------------------------------------------------------------------------------------------------------------------------------------------------------------------------------------------------------------------------------------------------------------------------------------------------------------------------------------------------------------------------------------------------------------------------------------------------------------------------------------------------------------------------------------------------------------------------------------------------------------------------------------------------------------------------------------------------------------------------------------------------------------------------------------------------------------------------------------------|----------------|----------------|-----------|----------------------|--------------|----------------|--------------------|--------|
| distant -                                                                                                                                                                                                                                                                                                                                                                                                                                                                                                                                                                                                                                                                                                                                                                                                                                                                                                                                                                                                                                                                                                                                                                                                                                                                                                                                                                                                                                                                                                                                                                                                                                                                                                                                                                                                                                                                                                                                                                                                                                                                                                                                       | the state      |                |           | The sector is not as | The Date:    | The local      | Berring faile      | 1.000  |
| 14.0                                                                                                                                                                                                                                                                                                                                                                                                                                                                                                                                                                                                                                                                                                                                                                                                                                                                                                                                                                                                                                                                                                                                                                                                                                                                                                                                                                                                                                                                                                                                                                                                                                                                                                                                                                                                                                                                                                                                                                                                                                                                                                                                            | Carlos Correct | to be near the | laneters. | (F)                  | The last     | 199            | Calculation .      | 0.0    |
| C. C. Martine                                                                                                                                                                                                                                                                                                                                                                                                                                                                                                                                                                                                                                                                                                                                                                                                                                                                                                                                                                                                                                                                                                                                                                                                                                                                                                                                                                                                                                                                                                                                                                                                                                                                                                                                                                                                                                                                                                                                                                                                                                                                                                                                   | and tells      | *****          | Sector.   | 1                    | TRUE (Inc.)  | 100            | Galighter          | 10.1   |
| 2 di secteur                                                                                                                                                                                                                                                                                                                                                                                                                                                                                                                                                                                                                                                                                                                                                                                                                                                                                                                                                                                                                                                                                                                                                                                                                                                                                                                                                                                                                                                                                                                                                                                                                                                                                                                                                                                                                                                                                                                                                                                                                                                                                                                                    | 11.00.00.000   | 0.01444        | 100       |                      | the fire     | -              | (Tarring School)   | (二)自   |
| 1 dl 1 and 1                                                                                                                                                                                                                                                                                                                                                                                                                                                                                                                                                                                                                                                                                                                                                                                                                                                                                                                                                                                                                                                                                                                                                                                                                                                                                                                                                                                                                                                                                                                                                                                                                                                                                                                                                                                                                                                                                                                                                                                                                                                                                                                                    | 117141         | -              | -         | 1                    | - Bear & San | interaction of | interaction in the | 121.18 |
| - 4 -11174                                                                                                                                                                                                                                                                                                                                                                                                                                                                                                                                                                                                                                                                                                                                                                                                                                                                                                                                                                                                                                                                                                                                                                                                                                                                                                                                                                                                                                                                                                                                                                                                                                                                                                                                                                                                                                                                                                                                                                                                                                                                                                                                      | 11             | -              | -         | - 97                 |              | 100.000        | interaction in     | 12.1   |
| di ser                                                                                                                                                                                                                                                                                                                                                                                                                                                                                                                                                                                                                                                                                                                                                                                                                                                                                                                                                                                                                                                                                                                                                                                                                                                                                                                                                                                                                                                                                                                                                                                                                                                                                                                                                                                                                                                                                                                                                                                                                                                                                                                                          | Second 10      | a start        | -         | 14                   | Inter De     |                | Line March         | 12.14  |
| <ul> <li>d southermore</li> <li>d transfer</li> <lid li="" transfer<=""></lid></ul> |                | 1997           | 332       | 8                    | (ineq.0)     | in en          | Date               | 0      |
|                                                                                                                                                                                                                                                                                                                                                                                                                                                                                                                                                                                                                                                                                                                                                                                                                                                                                                                                                                                                                                                                                                                                                                                                                                                                                                                                                                                                                                                                                                                                                                                                                                                                                                                                                                                                                                                                                                                                                                                                                                                                                                                                                 | -              | Tel line i     |           |                      |              | -              | 100                | -      |

• List of the abnormal items will be shown here