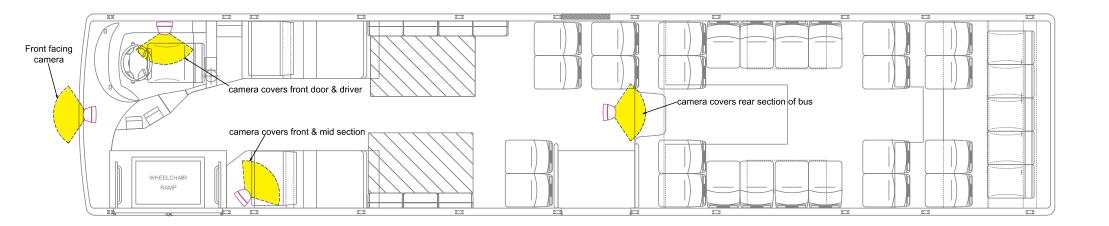

### **Passenger Counting & Surveillance**

- > Camera 1: External camera for front view monitoring
- > Camera 2: Internal camera for the driver monitoring
- Camera 3/6/7: internal camera for inside monitoring
- Camera 4/5: Passenger counting camera
- > Camera 8: External camera for rear view monitoring