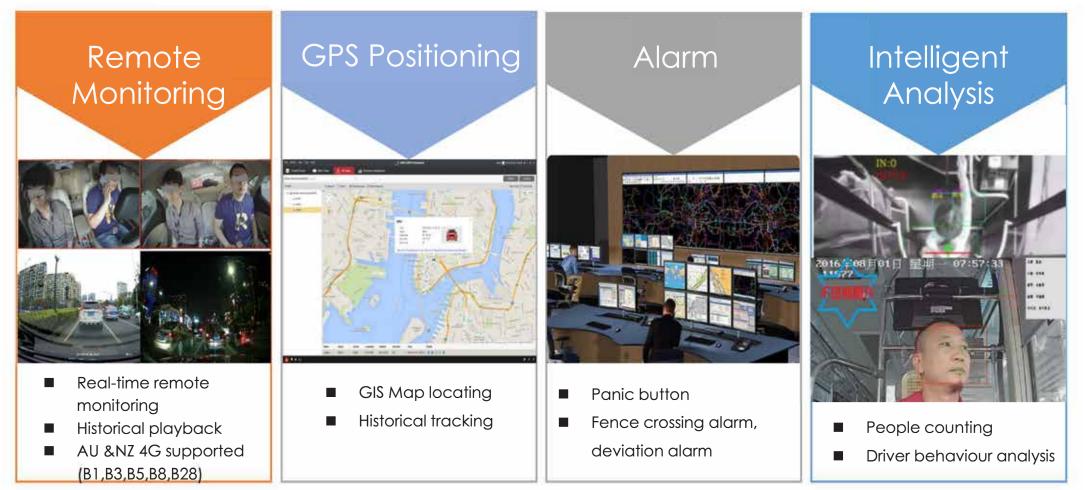

### **iVMS-5200 MOBILE SOLUTION**

Integrated platform supports Mobile DVR & Dashcam solutions, providing;-

### **Remote Live View and Hosting**

### **GPS Tracking & Playback**

#### Real-time position on GIS Map (Google Map)

### **Speed Alarm**

#### Configure the speed alarm in the platform