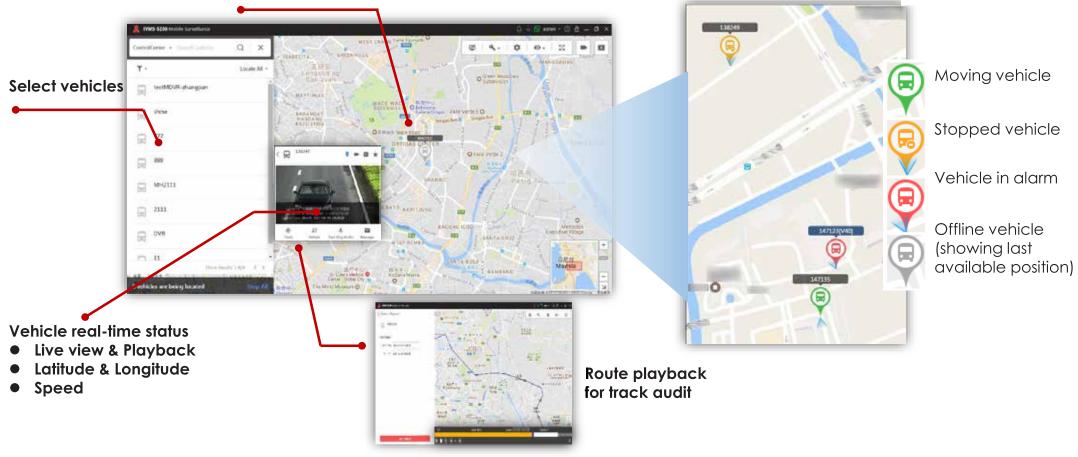

### **iVMS-5200 MOBILE SOLUTION**

Integrated platform supports Mobile DVR & Dashcam solutions, providing;-

### **Remote Live View and Hosting**

### **GPS Tracking & Playback**

#### Real-time position on GIS Map (Google Map)