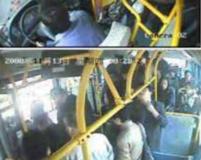

### **Passenger Counting & Surveillance**

- > Camera 1: External camera for front view monitoring
- > Camera 2: Internal camera for the driver monitoring
- Camera 3/6/7: internal camera for inside monitoring
- Camera 4/5: Passenger counting camera
- > Camera 8: External camera for rear view monitoring