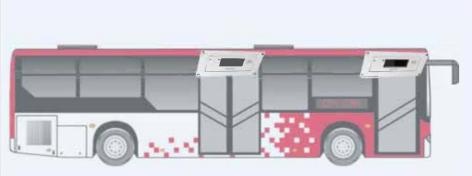

### **Passenger Counting & Surveillance**

- > Camera 1: External camera for front view monitoring
- > Camera 2: Internal camera for the driver monitoring
- Camera 3/6/7: internal camera for inside monitoring
- Camera 4/5: Passenger counting camera
- > Camera 8: External camera for rear view monitoring