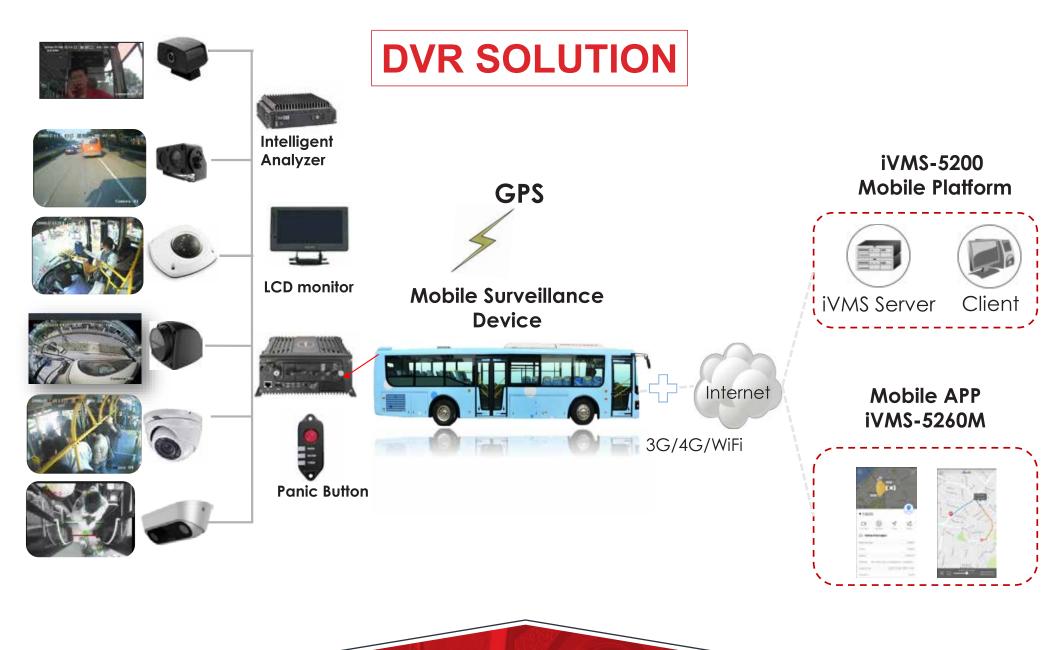

### **iVMS-5200 MOBILE SOLUTION**

Integrated platform supports Mobile DVR & Dashcam solutions, providing;-

### **Remote Live View and Hosting**

### **GPS Tracking & Playback**

#### Real-time position on GIS Map (Google Map)

### **Speed Alarm**

#### Configure the speed alarm in the platform