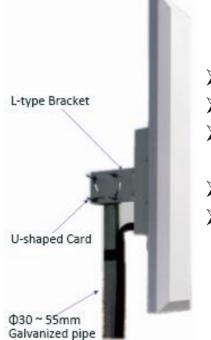

### Installation

➢ IP67

- -40 ~ 75 °C harsh environment
- Network bandwidth up to 150Mb
- > Easy to operate
- ➢ Gain 15dBi, H:40° V:15°