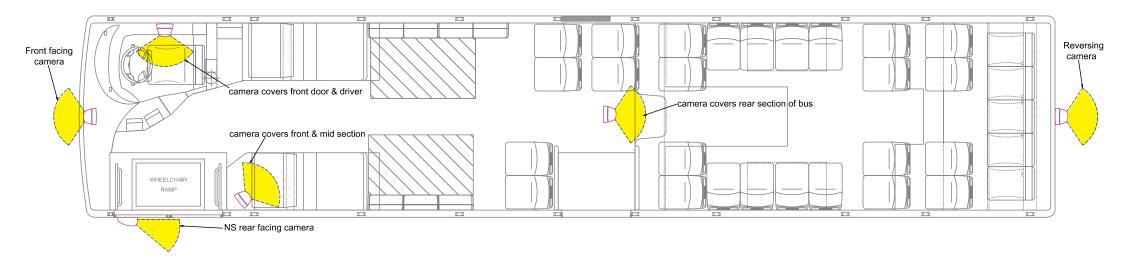

# **<u>6 Camera Solution Example</u>**

### **Passenger Counting & Surveillance**

- > Camera 1: External camera for front view monitoring
- > Camera 2: Internal camera for the driver monitoring
- Camera 3/6/7: internal camera for inside monitoring
- Camera 4/5: Passenger counting camera
- > Camera 8: External camera for rear view monitoring