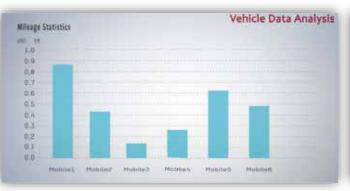

### **Network Traffic Report**

Mileage Statistics Report

### **Online Duration Report**

Shows the network traffic consumed by the vehicles.

Shows the mileage covered by the vehicles.

14

Shows the online duration of the vehicles.