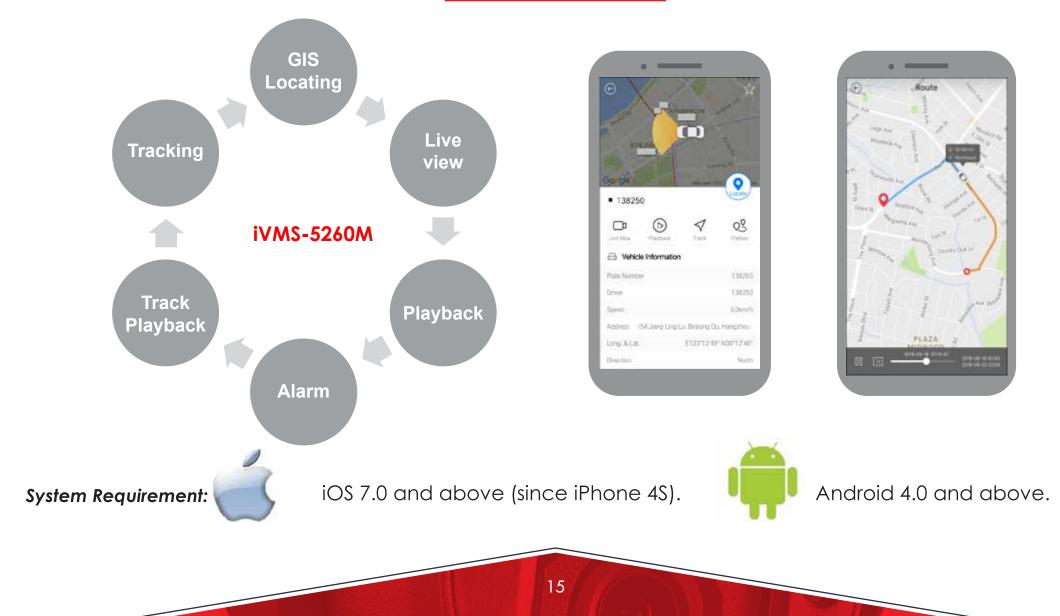

### **iVMS-5200 MOBILE SOLUTION**

Integrated platform supports Mobile DVR & Dashcam solutions, providing;-

### **Remote Live View and Hosting**

### **GPS Tracking & Playback**

#### Real-time position on GIS Map (Google Map)