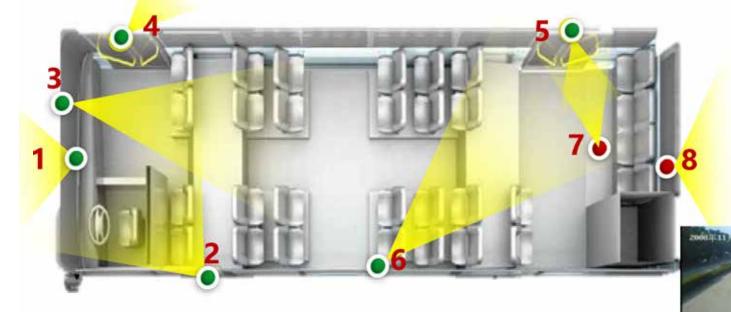

### **Passenger Counting & Surveillance**

- > Camera 1: External camera for front view monitoring
- > Camera 2: Internal camera for the driver monitoring
- Camera 3/6/7: internal camera for inside monitoring
- Camera 4/5: Passenger counting camera
- > Camera 8: External camera for rear view monitoring