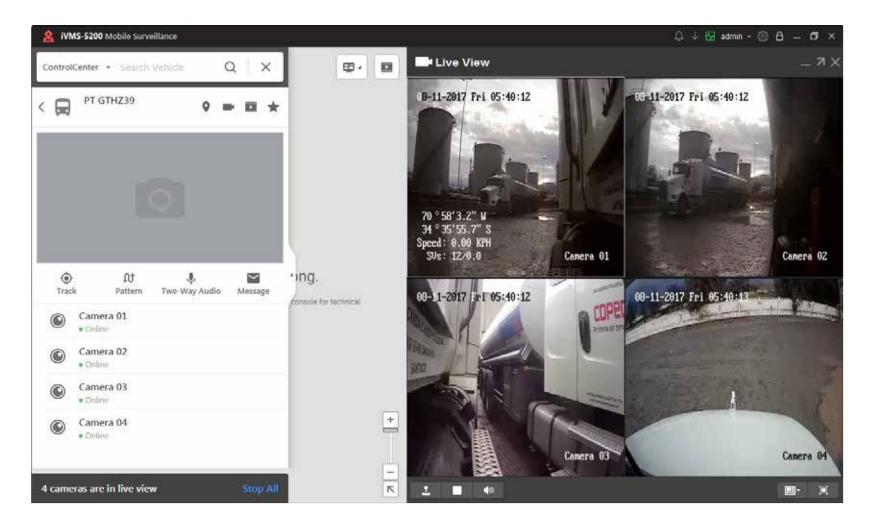

of real-time alarm & evidence

 Theft, robbery, arson, Real-time alarm to the operations center when incidents happen.



3

#### Lack of supervision on drivers

- ◆ Fatigue
- Smoking
- Telephone use while driving
- Dispute with passengers
- Speeding

Lack of supervision on fare evaders



# **8 Camera Solution Example**



# **<u>6 Camera Solution Example</u>**



# **4 Camera Solution Example**





8

✓ Bus recordings can be downloaded to iVMS-5200 Mobile Client when the bus arrives at the terminal and connects to Wi-Fi.

WIFI Backup stream

✓ MVR with high speed 5.8G WIFI is recommended, transmission speed up to 50Mbps within 30 meters.

### **iVMS-5200 MOBILE SOLUTION**

Integrated platform supports Mobile DVR & Dashcam solutions, providing;-



### **Remote Live View and Hosting**



### **GPS Tracking & Playback**

#### Real-time position on GIS Map (Google Map)



### **Speed Alarm**

#### Configure the speed alarm in the platform



# **Health Monitoring**

Notifications of system events and errors.





**Device Offline** 

Camera No Signal



Step 1. Check the health monitoring module



Centralized display of health data of the overall system in dashboard, easily justify the health status of the system

Step 2. Click for details checking on abnormal items

| Cartes